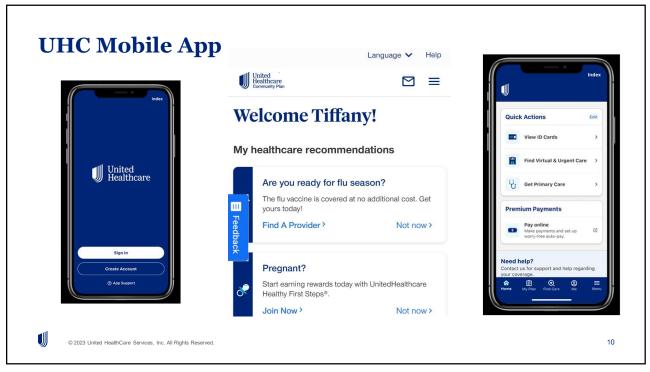

> |
| Your documents<br>View plan materials online, including<br>explanation of benefits (EOBs). | Expecting?<br>Download the Wellhop app to<br>connect with other moms for support<br>and information. | UHC Doctor Chat<br>For nonemergencies, skip the wait of<br>urgent care & chat with a doctor in<br>minutes. | Virtual Car<br>View details >                          |                                |
| Go to my documents >                                                                       | Download now [2]                                                                                     | Get started >                                                                                              |                                                        |                                |