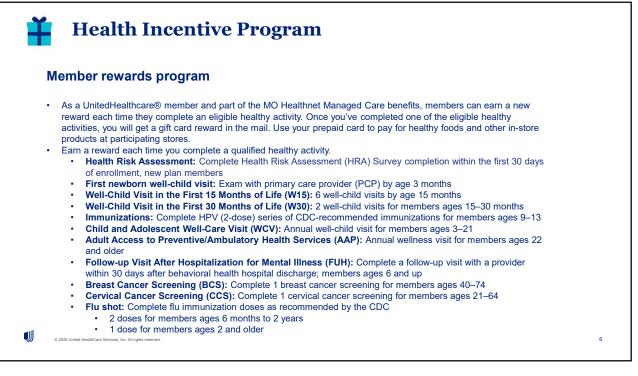

## Member Rewards

Earn reward dollars to purchase healthy food for completing wellness visits. Details on slide 5.