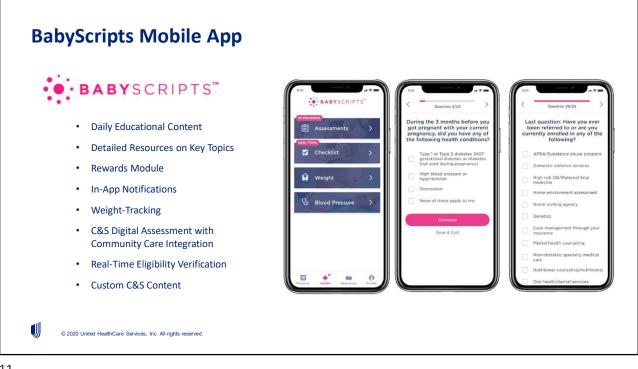

# Babyscripts Social App

The Babyscripts program rewards you for going to your prenatal and postpartum visits. The Babyscripts App features Daily Educational Content, Detailed Resources on Key Topics, a Rewards Module, In-App Notifications and Weight-Tracking