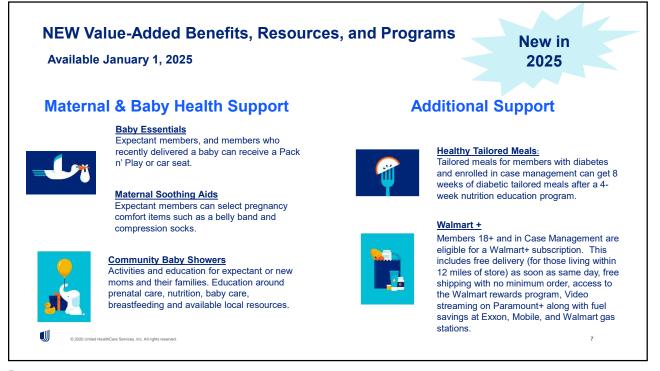

## **Doctor Chat**

UHC members can video chat with a doctor 7 days a week, 24 hours a day.

**Enhanced Transportation** 

Unlimited Rides to Medical, Dental, WIC,

Pharmacy, Grocery Store, Food Pantries,

Fitness Membership Members 18 and older will have access to this membership which gets them into over 300 gyms across Missouri including the YMCAs, Planet Fitness, Anytime Fitness, and many small local gyms

### Wellhop for Mom and Baby App

This application connects expectant moms for support during pregnancy. Through Wellhop Mom and Baby can connect and share, join group conversations every other week with a group leader and women at the same stage in pregnancy, stay in touch, chat with moms from their group anytime through discussion boards, and visit the online library to see articles and videos.